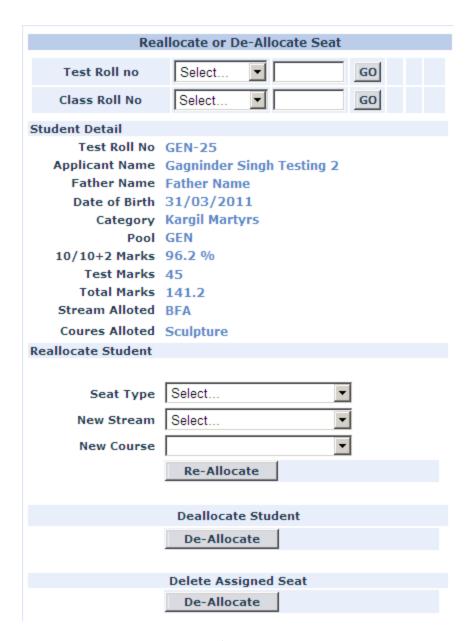

Reallocate/De allocate Seat

- This form is used to transfer student s form one course to other.
- Allows deleting assigned seat permanently.
- Allow to De allocate student who have left seat assigned after admission.