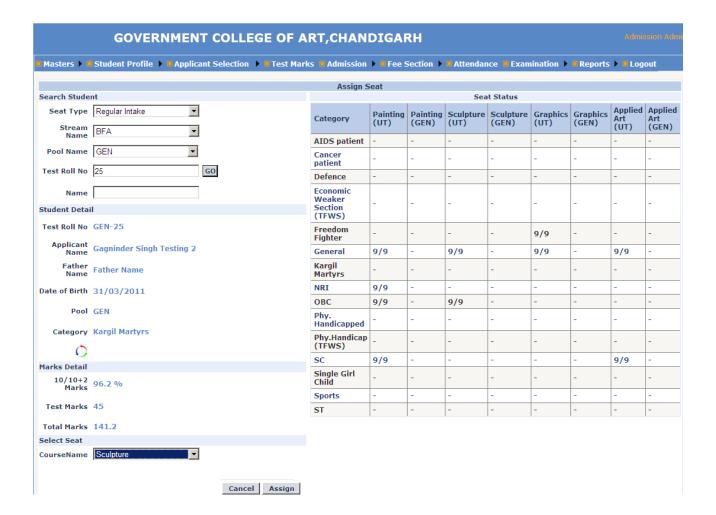

Fee master Form is used to enter amount per head

Test Subject Master Form is used to enter test subjects.

Checked by master form is used to enter teachers who are going to check test papers

Seat Master

- Seat Master from is used to enter or update no. of seats available for allotment.
- This form allows you to enter seats for different categories, pools (UT or general).
- Also display current status of seats for different categories.

#### **Enter marks**

• This form is used to enter test marks.

Update marks

- This from is used to update Test Marks.
- Marks can be updated only before allocation of seat.

**Assign Seat** 

- This form is used in counseling for assigning seat.
- Course and Class roll number generated in this form.
- Also displays current status of seats available
- Category of applicant can also be changed using this form.