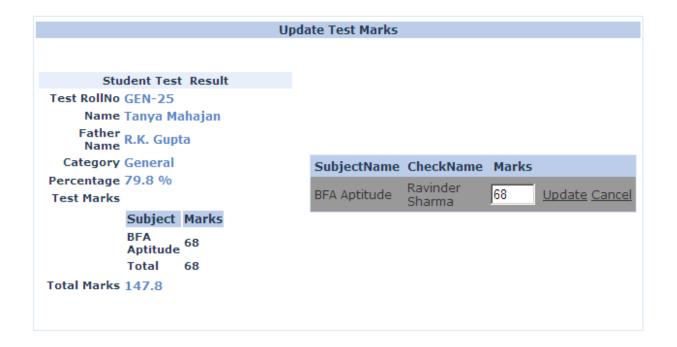

#### **Enter marks**

• This form is used to enter test marks.

Update marks

- This from is used to update Test Marks.
- Marks can be updated only before allocation of seat.

**Assign Seat** 

- This form is used in counseling for assigning seat.
- Course and Class roll number generated in this form.
- Also displays current status of seats available
- Category of applicant can also be changed using this form.