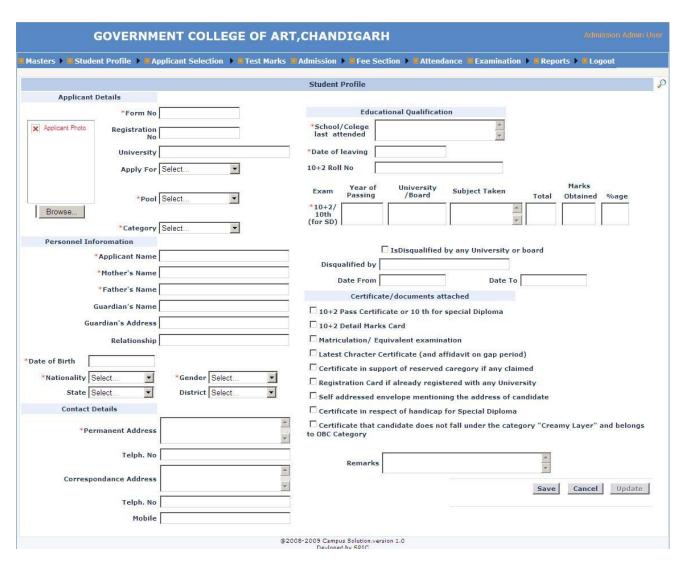

**Student Application From** 

Student application form is used to enter application submitted by applicant for admission.

Search & Update Application Form

- Student Profile form can be used to search and update applicant form.
- Search can be done by Form No. and as well as applicant name.