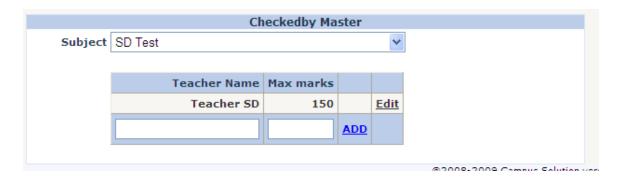

Fee master Form is used to enter amount per head

Test Subject Master Form is used to enter test subjects.

Checked by master form is used to enter teachers who are going to check test papers

Seat Master

- Seat Master from is used to enter or update no. of seats available for allotment.
- This form allows you to enter seats for different categories, pools (UT or general).
- Also display current status of seats for different categories.