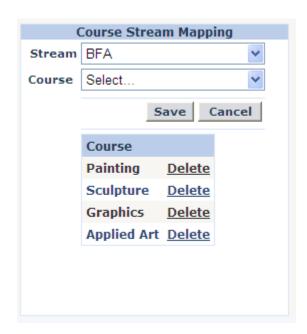

Course Stream Mapping form is used to map courses with stream

Fee Heads master Form is used to enter Fee Heads

Fee Slot Master Form is used to enter fee Slot/ time interval in which college collect fees