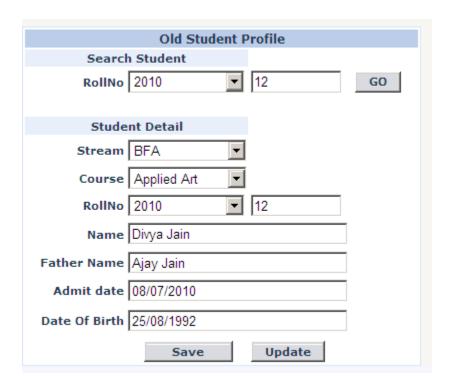

Old Student Profile New/Update

**Short List Applicant** 

- This Form is used to shortlist applicants.
- Assign Test Roll no.
- To enter any discrepancy in Application form and Remarks