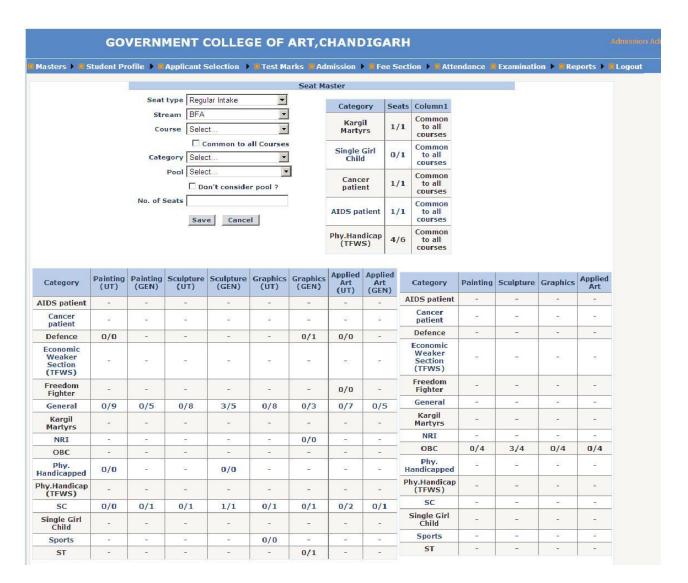

Fee master Form is used to enter amount per head

Test Subject Master Form is used to enter test subjects.

Checked by master form is used to enter teachers who are going to check test papers

Seat Master

- Seat Master from is used to enter or update no. of seats available for allotment.
- This form allows you to enter seats for different categories, pools (UT or general).
- Also display current status of seats for different categories.