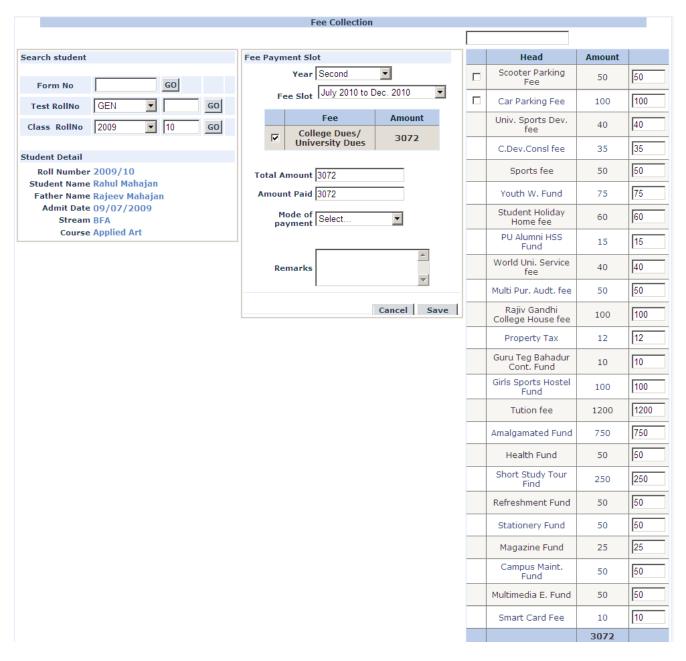

Student Fee Collection.

- This form is used for Fee collection from student.
- Student search can be by Form no, test roll no. and class roll no.
- Head wise fee collection is done.
- Fee Heads are divided into mandatory and optional.