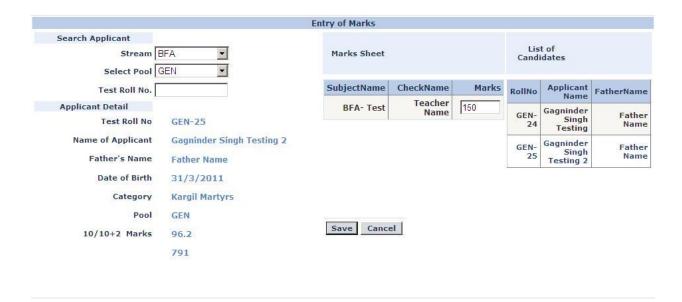

#### **Enter marks**

• This form is used to enter test marks.

Update marks

- This from is used to update Test Marks.
- Marks can be updated only before allocation of seat.

**Assign Seat** 

- This form is used in counseling for assigning seat.
- Course and Class roll number generated in this form.
- Also displays current status of seats available
- Category of applicant can also be changed using this form.