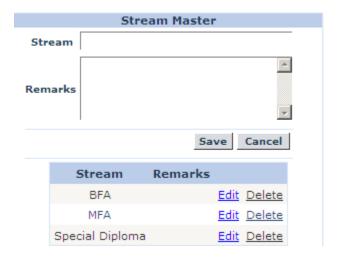

Login From

• Login form provides secure access to the different modules of the ERP.

Session master form is used to enter admission session

Stream Master Form is used to enter streams in college.

Course Master Form used to enter courses under stream.