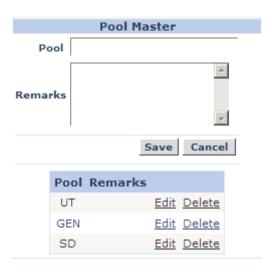

Fee master Form is used to enter amount per head

Test Subject Master Form is used to enter test subjects.

Checked by master form is used to enter teachers who are going to check test papers

Seat Master

- Seat Master from is used to enter or update no. of seats available for allotment.
- This form allows you to enter seats for different categories, pools (UT or general).
- Also display current status of seats for different categories.