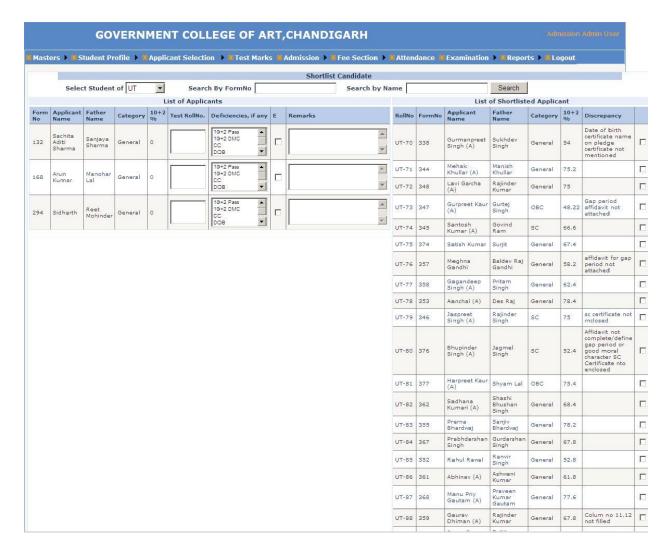

Old Student Profile New/Update

**Short List Applicant** 

- This Form is used to shortlist applicants.
- Assign Test Roll no.
- To enter any discrepancy in Application form and Remarks

# LIST OF UT POOL CANDIDATES CALLED FOR APTITUDE TEST

| S. No | Rollno | Form No | Name of Candidate        | Father Name             | Category | 10+2% | Discrepancy, if any                                                                                            |
|-------|--------|---------|--------------------------|-------------------------|----------|-------|----------------------------------------------------------------------------------------------------------------|
| 1     | UT-70  | 338     | Gurmanpreet Singh<br>(A) | Sukhdev Singh           | General  | 54,00 | Date of birth<br>certificate<br>name on pledge<br>certificate not<br>mentioned                                 |
| 2     | UT-71  | 344     | Mehak Khullar (A)        | Manish Khullar          | General  | 75.20 |                                                                                                                |
| 3     | UT-72  | 348     | Lavi Garcha (A)          | Rajinder Kumar          | General  | 75.00 |                                                                                                                |
| 4     | UT-73  | 347     | Gurpreet Kaur (A)        | Gurtej Singh            | ОВС      | 48.22 | Gap period<br>affidavit not<br>attached                                                                        |
| 5     | UT-74  | 345     | Santosh Kumar (A)        | Govind Ram              | SC       | 66.60 |                                                                                                                |
| 6     | UT-75  | 374     | Satish Kumar             | Surjit                  | General  | 67.40 |                                                                                                                |
| 7     | UT-76  | 357     | Meghna Gandhi            | Baldev Raj Gandhi       | General  | 58.20 | affidavit for<br>gap period not<br>attached                                                                    |
| 8     | UT-77  | 358     | Gagandeep Singh<br>(A)   | Pritam Singh            | General  | 62.40 |                                                                                                                |
| 9     | UT-78  | 353     | Aanchal (A)              | Des Raj                 | General  | 78.40 |                                                                                                                |
| 10    | UT-79  | 346     | Jaspreet Singh (A)       | Rajinder Singh          | SC       | 75.00 | sc certificate<br>not rnclosed                                                                                 |
| 11    | UT-80  | 376     | Bhupinder Singh (A)      | Jagmel Singh            | SC       | 52.40 | Affidavit not<br>complete/define<br>gap period or<br>good moral<br>character<br>SC Certificate nto<br>enclosed |
| 12    | UT-81  | 377     | Harpreet Kaur (A)        | Shyam Lal               | OBC      | 75.40 |                                                                                                                |
| 13    | UT-82  | 362     | Sadhana Kumari (A)       | Shashi Bhushan<br>Singh | General  | 68.40 |                                                                                                                |
| 14    | UT-83  | 355     | Prerna Bhardwaj          | Sanjiv Bhardwaj         | General  | 78.20 |                                                                                                                |
| 15    | UT-84  | 367     | Prabhdarshan Singh       | Gurdarshan Singh        | General  | 67.80 |                                                                                                                |
| 18    | UT-85  | 352     | Rahul Rawal              | Ranvir Singh            | General  | 52.80 |                                                                                                                |
| 17    | UT-86  | 361     | Abhinav (A)              | Ashwani Kumar           | General  | 61.80 |                                                                                                                |