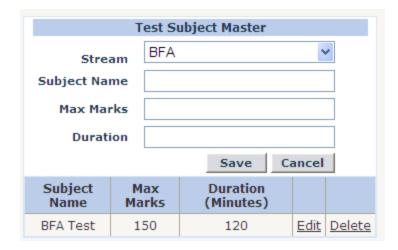

Fee master Form is used to enter amount per head

Test Subject Master Form is used to enter test subjects.

Checked by master form is used to enter teachers who are going to check test papers

Seat Master

- Seat Master from is used to enter or update no. of seats available for allotment.
- This form allows you to enter seats for different categories, pools (UT or general).
- Also display current status of seats for different categories.