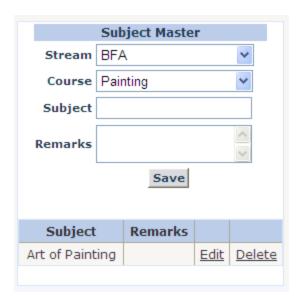

Document Master Form is used to enter documents required form student for admission

Fee Nature Master Form is used to enter Fee Nature / types of Fee collection done by college

Subject Master Form is used to enter subjects offered by college