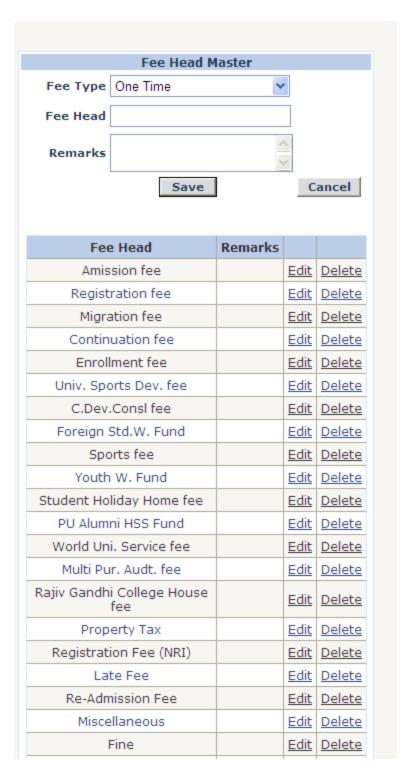

Course Stream Mapping form is used to map courses with stream

Fee Heads master Form is used to enter Fee Heads

Fee Slot Master Form is used to enter fee Slot/ time interval in which college collect fees