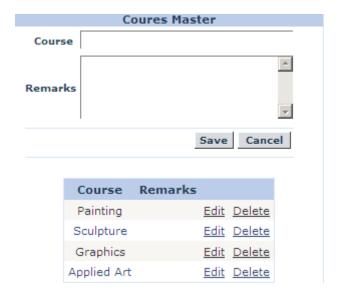

Login From

• Login form provides secure access to the different modules of the ERP.

Session master form is used to enter admission session

Stream Master Form is used to enter streams in college.

Course Master Form used to enter courses under stream.