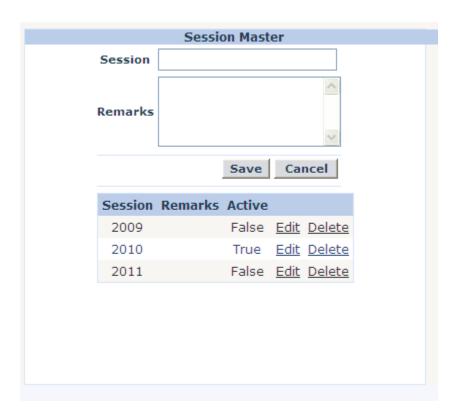

Login From

• Login form provides secure access to the different modules of the ERP.

Session master form is used to enter admission session

Stream Master Form is used to enter streams in college.

Course Master Form used to enter courses under stream.