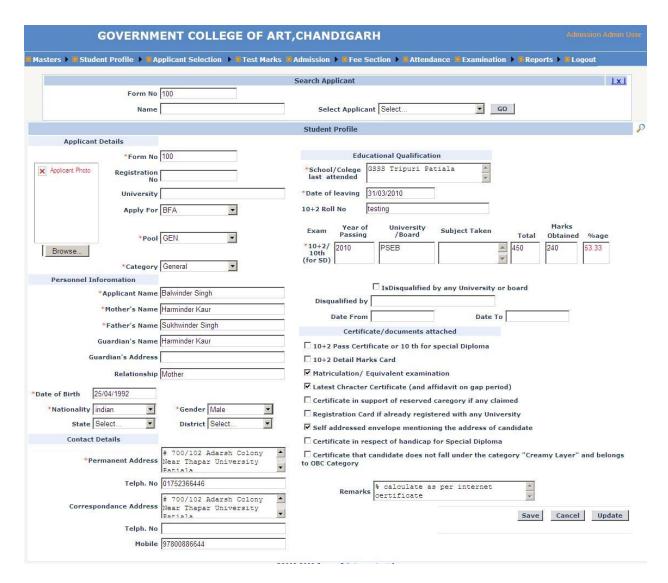

**Student Application From** 

Student application form is used to enter application submitted by applicant for admission.

Search & Update Application Form

- Student Profile form can be used to search and update applicant form.
- Search can be done by Form No. and as well as applicant name.