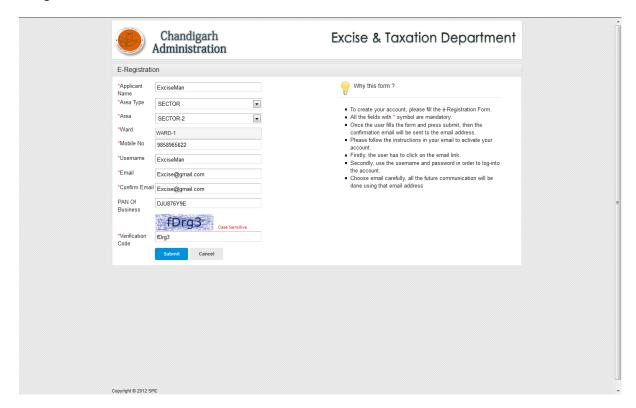

# **ONLINE Process**

#### 1.Website



# 2. Login Page



### 3. Registration Form



# 4. Registration Confirmation



# 5. Application File

# **Application Details**





# **Payment Details**





# **VAT-1** Registration

### Form VAT-1



# Annexure 1

| Chandigarh<br>Administration                                                      | Exc                                                            |                                         |                                           |           |
|-----------------------------------------------------------------------------------|----------------------------------------------------------------|-----------------------------------------|-------------------------------------------|-----------|
| Dealer Registration Master                                                        |