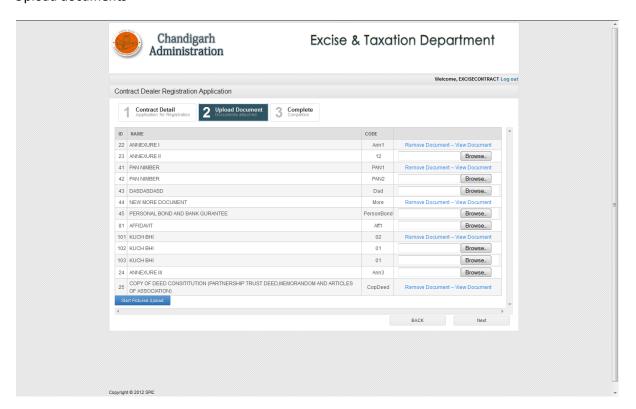

|                                 | PHONE FAX              |                           | SLTR |       | TABLISHMENT    |           |
| CHANDIGARH HIEGHTS SECTOR-1 Chandigarh 140126 EXCISEHIG                             | HTS@GMAIL.COM 017254            | 48752 017256           | 896 Chandigar             |      |       |                | Branches  |
|                                                                                     |                                 |                        |                           | BAC  | <     | NEXT           |           |

### Annexure3



#### FormA



# **Upload Document**



### Complete





# Logout

Looking up www.google-analytics.com...



### Status



# **CONTRACT**

### **Contract Detail**



# **Upload documents**



# Completion



# Reciept No Generation



# Status Of File



# **CASUAL**

### **Particulars Of Bussiness**



# Particulars Of Bussiness Event



### **Local Correspondence**



### **Reciept Of Security**



# **Upload Documents**



### **Complete Application**



# **Reciept Generation**



### Status Of File