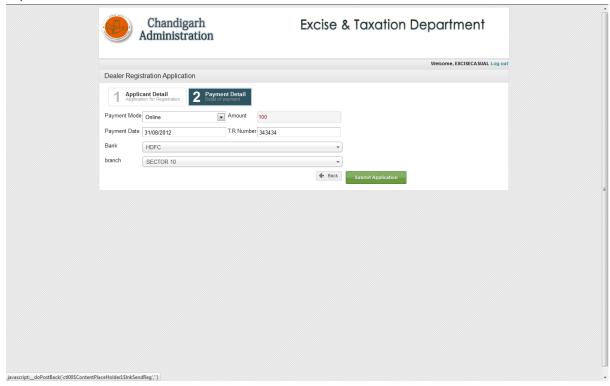

# **ONLINE Process**

#### 1.Website



# 2. Login Page



### 3. Registration Form



# 4. Registration Confirmation



# 5. Application File

# **Application Details**





# **Payment Details**





# **VAT-1** Registration

### Form VAT-1



# Annexure 1

| Chandigarh<br>Administration                                                      | Exc                                                            |                                         |                                           |           |
|-----------------------------------------------------------------------------------|----------------------------------------------------------------|-----------------------------------------|-------------------------------------------|-----------|
| Dealer Registration Master                                                        |                                                                |                                         | Welcome, EXCISE                           | MAN