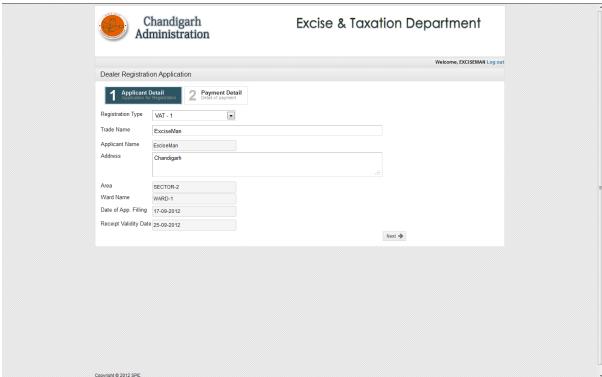

# **ONLINE Process**

#### 1.Website



# 2. Login Page



### 3. Registration Form



# 4. Registration Confirmation



# 5. Application File

# **Application Details**





# **Payment Details**





# **VAT-1** Registration

### Form VAT-1



# Annexure 1

| Chandigarh<br>Administration                                                      | Exc                                                            |                                         |                                           |           |
|-----------------------------------------------------------------------------------|----------------------------------------------------------------|-----------------------------------------|-------------------------------------------|-----------|
| Dealer Registration Master                                                        |                                                                |                                         | Welcome, EXCISE