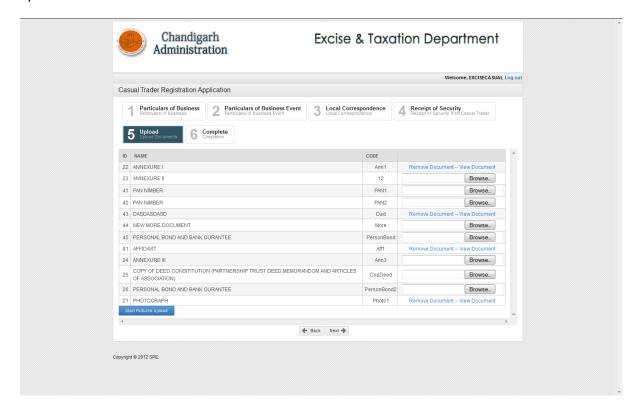

| HTS@GMAIL.COM 017254            | 48752 017256           | 896 Chandigar             |      |       |                | Branches  |
|                                                                                     |                                 |                        |                           | BAC  | <     | NEXT           |           |

### Annexure3



#### FormA



# **Upload Document**



### Complete





# Logout

Looking up www.google-analytics.com...



### Status



# **CONTRACT**

### **Contract Detail**



# **Upload documents**



# Completion



# Reciept No Generation



# Status Of File



# **CASUAL**

### **Particulars Of Bussiness**



# Particulars Of Bussiness Event



### **Local Correspondence**



### **Reciept Of Security**



# **Upload Documents**



### **Complete Application**



# **Reciept Generation**



### Status Of File