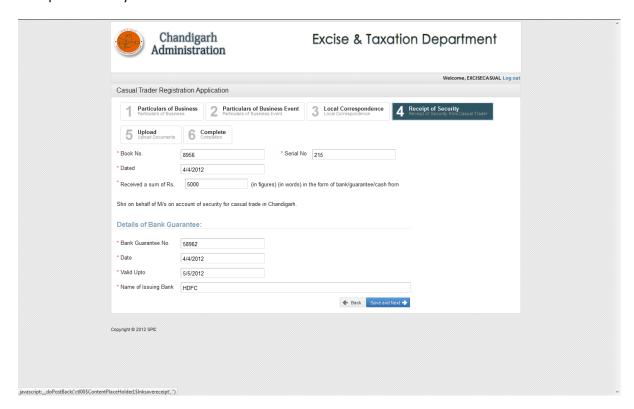

| HTS@GMAIL.COM 017254            | 48752 017256           | 896 Chandigar             |      |       |                | Branches  |
|                                                                                     |                                 |                        |                           | BAC  | <     | NEXT           |           |

### Annexure3



#### FormA



# **Upload Document**



### Complete





# Logout

Looking up www.google-analytics.com...



### Status



# **CONTRACT**

### **Contract Detail**



# **Upload documents**



# Completion



# Reciept No Generation



# Status Of File



# **CASUAL**

### **Particulars Of Bussiness**



# Particulars Of Bussiness Event



### **Local Correspondence**



### **Reciept Of Security**



# **Upload Documents**



### **Complete Application**



# **Reciept Generation**



### Status Of File