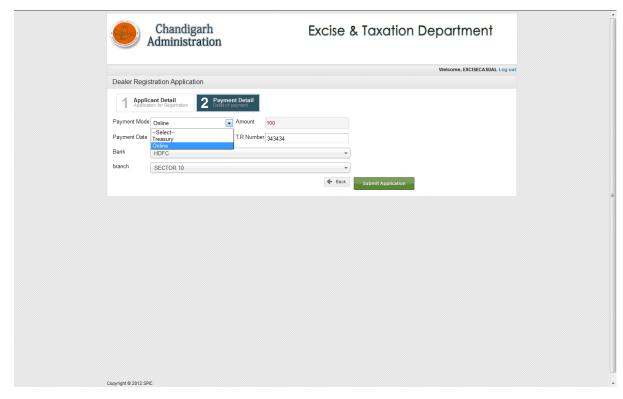

# **ONLINE Process**

#### 1.Website



# 2. Login Page



### 3. Registration Form



# 4. Registration Confirmation



# 5. Application File

# **Application Details**





# **Payment Details**





# **VAT-1** Registration

### Form VAT-1



# Annexure 1

| Chandigarh<br>Administration                                                      | Exc                                                            |                                         |                                           |           |
|-----------------------------------------------------------------------------------|----------------------------------------------------------------|-----------------------------------------|-------------------------------------------|-----------|
| Dealer Registration Master                                                        |                                                                |                                         | Welcome, EXCISE                           | MAN L