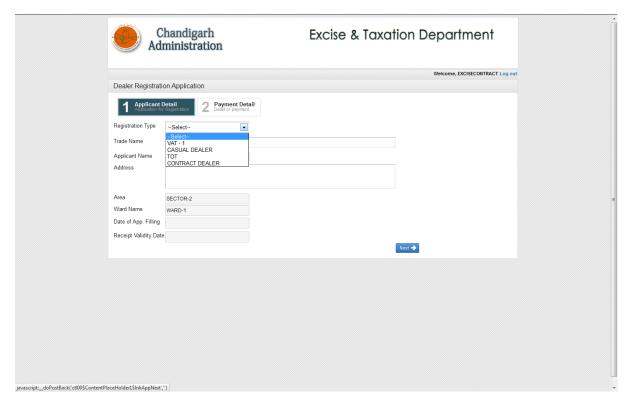

# **ONLINE Process**

#### 1.Website



# 2. Login Page



### 3. Registration Form



# 4. Registration Confirmation



# 5. Application File

# **Application Details**





# **Payment Details**





# **VAT-1** Registration

### Form VAT-1



# Annexure 1

| Chandigarh<br>Administration                                                      | Exc                                                            |                                         |                                           |           |
|-----------------------------------------------------------------------------------|----------------------------------------------------------------|-----------------------------------------|-------------------------------------------|-----------|
| Dealer Registration Master                                                        |                                                                |                                         | Welcome, EXCISE