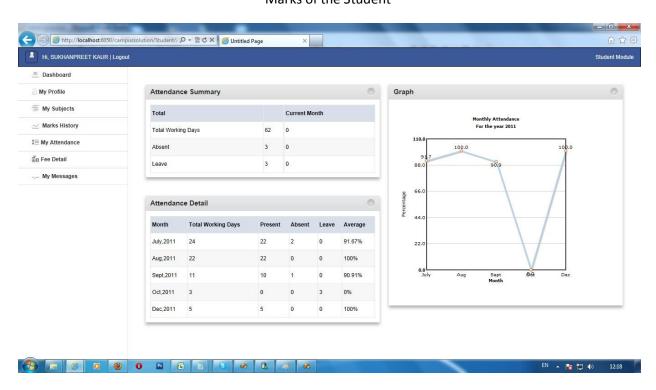

#### 3. Online attendance:

- Biometric attendance for teachers by thumb, face and RF ID cards.
- Online attendance will be marked by teachers.
- Morning and evening session.
- Management, teachers, students parents can view attendance online.
- Graphical representation of attendance.
- School wise and class wise attendance.