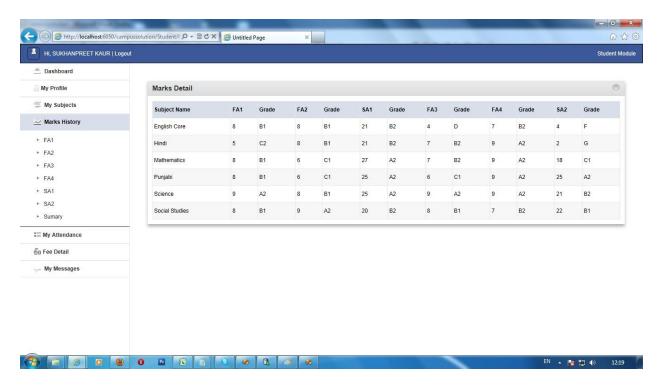

#### 2. Online Result:

- Online submission of marks by teachers.
- Calculation of marks according to teacher preference viz. average of two or three or best obtained or average of best.
- Academic and Co-scholastic result according to predefined structure.
- Print report card with single click.
- Online viewing of marks by management, teachers, students and parents.
- Graphical representation of marks and full performance over the year.