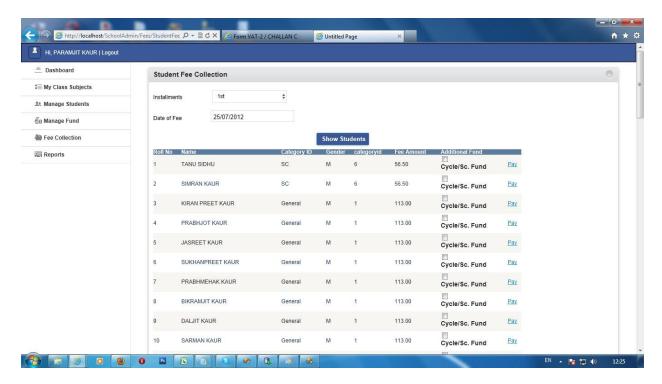

#### 5. Centralized fee Collection:

- Online record of fee collection by teacher.
- Students and parents can view fee details online and pending fees.
- A sms will be sent to registered mobile no. on receiving fee and if fee is pending.
- Online fee receipt generation.

#### 10. Reports

- List of applications received for admission
- List of admitted students(Class wise, Section wise, Gender wise, Category wise)
- No of students, category wise, gender wise, category and gender wise both
- Daily attendance report(wing wise, class wise and section wise)
- Marks/grade of students of particular class and section
- Full result of all exam types according to subject of particular class and section
- Report card of student
- Fee collection (Head wise and class wise)
- Summary of fee amount collected according to heads
- Stock register
- Issue register
- PLA register
- Designation/subject wise employees