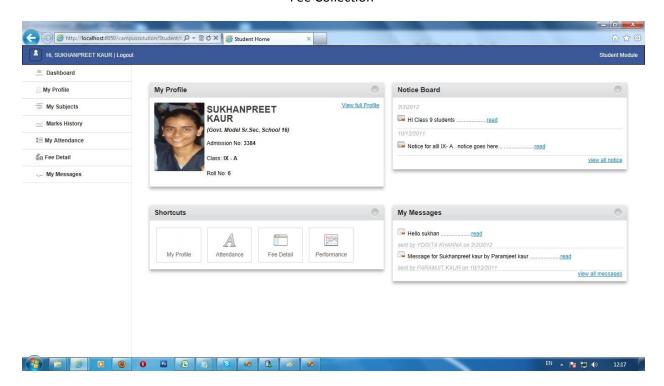

#### 5. Centralized fee Collection:

- Online record of fee collection by teacher.
- Students and parents can view fee details online and pending fees.
- A sms will be sent to registered mobile no. on receiving fee and if fee is pending.
- Online fee receipt generation.