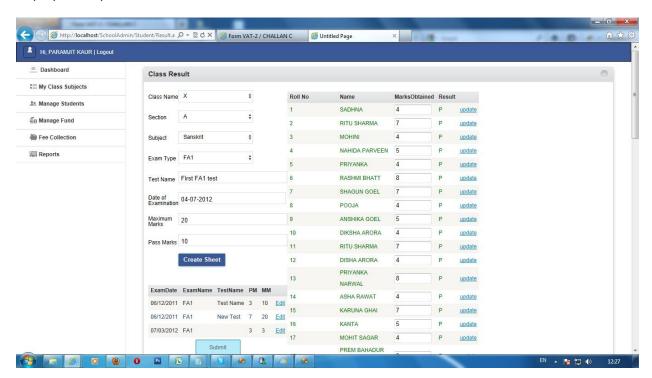

#### 2. Online Result:

- Online submission of marks by teachers.
- Calculation of marks according to teacher preference viz. average of two or three or best obtained or average of best.
- Academic and Co-scholastic result according to predefined structure.
- Print report card with single click.
- Online viewing of marks by management, teachers, students and parents.
- Graphical representation of marks and full performance over the year.

#### 10. Reports

- List of applications received for admission
- List of admitted students(Class wise, Section wise, Gender wise, Category wise)
- No of students, category wise, gender wise, category and gender wise both
- Daily attendance report(wing wise, class wise and section wise)
- Marks/grade of students of particular class and section
- Full result of all exam types according to subject of particular class and section
- Report card of student
- Fee collection (Head wise and class wise)
- Summary of fee amount collected according to heads
- Stock register
- Issue register
- PLA register
- Designation/subject wise employees