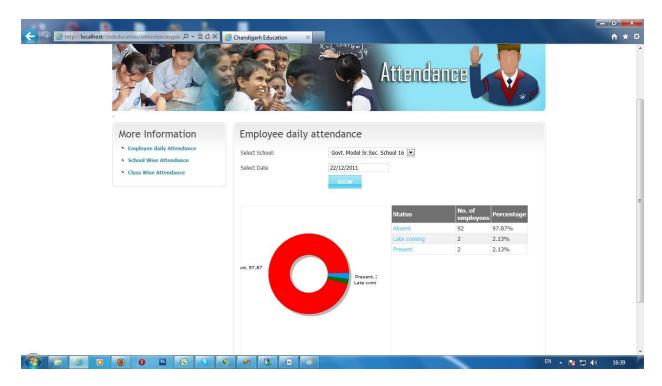

## **Employee Daily Attendance**

Marks Save

**Fee Collection** 

Student Login

Marks of the Student

Student Attendance

#### 3. Online attendance:

- Biometric attendance for teachers by thumb, face and RF ID cards.
- Online attendance will be marked by teachers.
- Morning and evening session.
- Management, teachers, students parents can view attendance online.
- Graphical representation of attendance.
- School wise and class wise attendance.