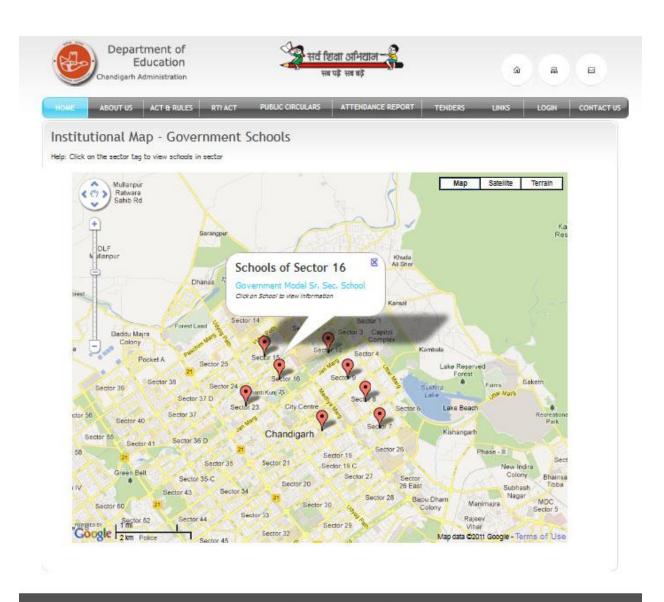

**Education Department Website** 

Online Teacher Attendance

Home | About Us | Feedback | Telephone Numbers | Contact Us

Designed & Developed by SPIC

Copyright ©2011

**Government School Maps** 

Login as Student OR Staff

#### 9. Google Apps

- 10 free user accounts per school.
- Collaboration applications viz Google docs and Google sites.
- Google applications like Google reader and blogger.
- 10 GB email storage per user
- G talk, video sharing
- Google Maps for All Schools